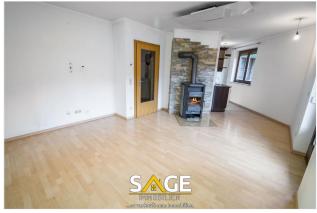

The open-plan living area is spacious and connects the kitchen, living room and dining area. Here, a wood-burning stove provides cosy hours and cosy warmth.

From the living area, you can access the balcony, which offers an idyllic outdoor retreat and invites you to linger.