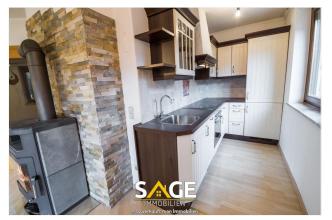

The open-plan living area is spacious and connects the kitchen, living room and dining area. Here, a wood-burning stove provides cosy hours and cosy warmth.

From the living area, you can access the balcony, which offers an idyllic outdoor retreat and invites you to linger.

The bedroom offers enough space for restful nights and is harmoniously designed.

Further features such as the infrared electric heating for efficient and pleasant warmth, the country-style kitchen, a cellar compartment for additional storage space and the underground car park for convenient parking and safe storage of your vehicle round off the property.