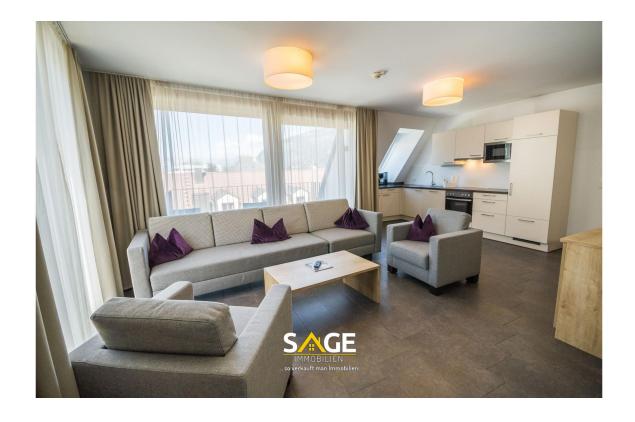

## Objektbeschreibung

Welcome to your retreat in the Alps! This stunning 99m² top floor flat offers not only space, but also comfort and spectacular views of the surrounding Zell am See landscape.

#### Features:

Large cooking, living and dining area: an open-plan space that invites you to linger and enjoy. Meals and relaxed evenings together take place here.

3 bedrooms with en-suite showers and WCs: Each room is its own little hideaway, perfect for families or groups of friends.

## Equipment

Top floor appartment with approx. living space: 99 m² and 3 terraces with approx. 27m² Entrance hall, living room with kitchen and dining area, 3 bedrooms with shower and WC, cellar compartment, underground car park;