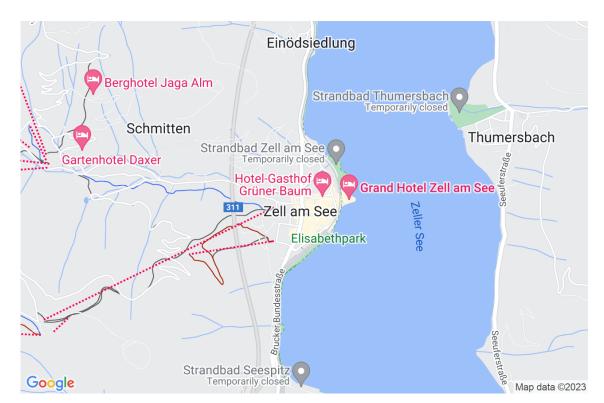

#### Location

The centre of Zell am See is just a few minutes' drive away and you are in the middle of the beautiful mountain town.

Zell am See is located in one of the most important holiday regions in Austria and is one of the top international holiday destinations. Variety in sports, whether in summer or winter, is written in capital letters here.

The town of Zell am See (approx. 9,638 inhabitants, altitude 760m) is located in one of the most important holiday regions in the whole of Austria and, together with the partner municipality of Kaprun, has more than 13,500 guest beds and more than two million overnight stays per year. The town centre of Zell am See offers a pedestrian zone with numerous shopping facilities, restaurants and bars. In winter, Zell am See's local mountain, the Schmittenhöhe (1965 m, www.schmitten.at) and the Kitzsteinhorn glacier ski area (3203 m, www.kitzsteinhorn.at) offer a total of 56 cable cars and lifts and 132 kilometres of pistes. The two well-equipped ski areas guarantee skiing fun of a special kind. 100% snow reliability is guaranteed thanks to the glacier ski area. Away from the piste, there are numerous alternatives such as tobogganing, hiking or cross-country skiing. After a day's skiing, après ski is the place to be. In summer, numerous hiking and walking trails as well as cosy alpine huts invite you to go hiking. Lake Zell, which has drinking water quality, is ideal for water sports or simply cooling off.