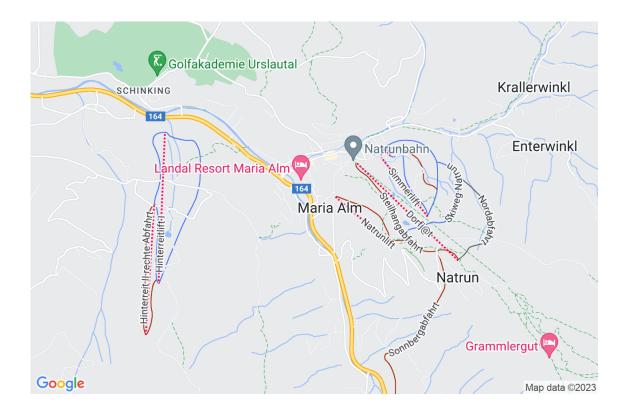

## Location

Maria Alm is located in the middle of a ski arena that makes every winter sports enthusiast's heart beat faster. Whether families with children, freeriders, snowboarders or touring skiers - everyone really gets their money's worth here.

The Hochkönig ski area (hochkoenig.at, koenigstour.at) is part of Ski amadé (skiamade.com) and starts literally on your doorstep. Other fantastic ski areas such as Saalbach Hinterglemm Leogang and Zell am See-Kaprun with the Kitzsteinhorn glacier ski area can be reached in just a few minutes by car.