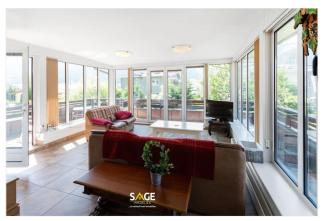

Thanks to a slight hillside, the house has 4 bright, daylight floors.

In the basement with separate access is currently a permanently rented office space.

The ground floor is currently used as the owner's apartment and is divided into a foyer, a hallway, 2 bedrooms, a bathroom, a dining room, the kitchen with pantry and the attractive conservatory with fireplace, exit to the balcony and terrace and an exit to the garden.