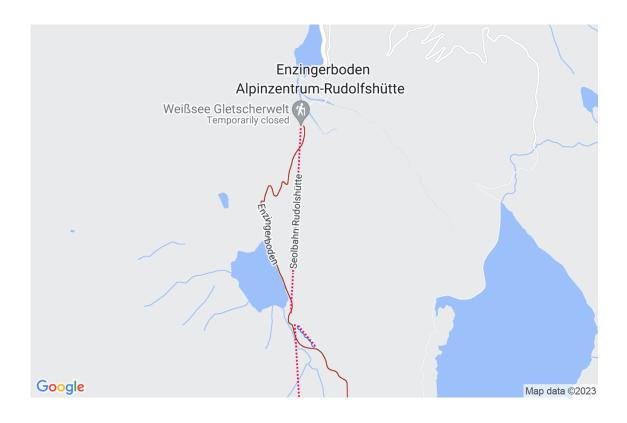

### Location

Uttendorf (2960 inhabitants, sea level 804 m) is located in the vacation region Hohe Tauern National Park at the entrance to the Stubach Valley. With the famous Weißsee glacier area (2315 m above sea level) it offers a very popular center of high mountain tourism. A modern cable car brings you without waiting time in the middle of the family ski area Weißsee, one of the most comfortable and scenic ski areas away from mass tourism. In winter, the well-known ski areas of Kaprun, Zell am See or Kitzbühel can be reached in just a few minutes by car.

In summer, countless hiking routes, from family-friendly to high alpine, invite you to explore the mountain world of the Hohe Tauern. In addition to hiking trails, you will also find an extensive cycling and mountain biking network. Relaxation can be found at the Uttendorfer Badesee, which offers numerous attractions for young and old.