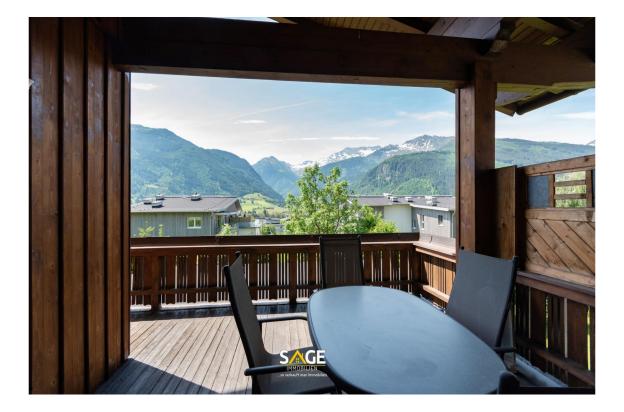

Thanks to a slight hillside, the house has 4 bright, daylight floors.

In the basement with separate access is currently a permanently rented office space.

The ground floor is currently used as the owner's apartment and is divided into a foyer, a hallway, 2 bedrooms, a bathroom, a dining room, the kitchen with pantry and the attractive conservatory with fireplace, exit to the balcony and terrace and an exit to the garden.

Just not to forget, but the best place is the wooden terrace in the idyllic garden, here you can spend summer days and evenings perfectly!

Within the framework of a private room rental, the apartments can also be rented to vacation guests.