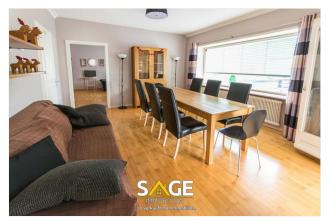

Thanks to a slight hillside, the house has 4 bright, daylight floors.

In the basement with separate access is currently a permanently rented office space.

The ground floor is currently used as the owner's apartment and is divided into a foyer, a hallway, 2 bedrooms, a bathroom, a dining room, the kitchen with pantry and the attractive conservatory with fireplace, exit to the balcony and terrace and an exit to the garden.

Wintergarten

Esszimmer

www.SAGE-IMMOBILIEN.at

Schlafzimmer EG

Bad EG

info@sage-immobilien.at www.sage-immobilien.at/