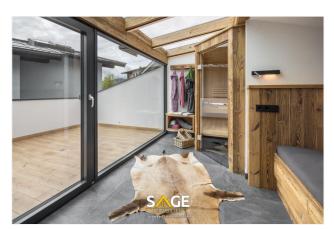

## Objektbeschreibung

Perfect as the location and the view presents this maisonette apartment in the center of Zell am See, completely renovated and finished in 2022.

In addition to the spectacular lake view, the top floor offers everything you need to relax. A roof terrace to cool off after a visit to the sauna, relax lounger in the sun-drenched winter garden, stylish old wood fixtures, as well as another winter garden which is designed as a huge, carpenter-made double bed. Bathroom with shower, vanity and toilet complete this floor.

Attic: bedroom with shower and sep. toilet, sauna with lounging area and roof terrace;

#### Highlights:

- Tourist rental possible
- Center of Zell am See
- lake view
- Loxone Smart Home equipment
- Klafs sauna
- Joiner kitchen with high quality Miele appliances, wine fridge and stovetop with Teppan Yaki grill;
- E-charging station in the garage
- Old wood furniture

- www.SAGE-IMMOBILIEN.at

DG

Schlafzimmer DG

Flur

Badezimmer DG

Saunabereich

Saunabereich

Dachterrasse