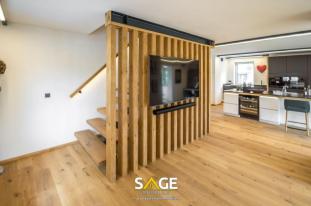

## Objektbeschreibung

Perfect as the location and the view presents this maisonette apartment in the center of Zell am See, completely renovated and finished in 2022.

In addition to the spectacular lake view, the top floor offers everything you need to relax. A roof terrace to cool off after a visit to the sauna, relax lounger in the sun-drenched winter garden, stylish old wood fixtures, as well as another winter garden which is designed as a huge, carpenter-made double bed. Bathroom with shower, vanity and toilet complete this floor.

The lower floor is no less spectacularly designed: a kitchen fully equipped from a Teppan Yaki grill, wine cooler, Liebherr double refrigerator, Miele appliances to a built-in espresso machine. A table for large gatherings, a lounge and a playful custom staircase dominate the living area. Additionally, this floor also features another bedroom with en suite shower room, a storage room with laundry hookup and a separate toilet.

#### Highlights:

- Tourist rental possible
- Center of Zell am See
- lake view
- Loxone Smart Home equipment
- Klafs sauna
- Joiner kitchen with high quality Miele appliances, wine fridge and stovetop with Teppan Yaki grill;
- E-charging station in the garage
- Old wood furniture