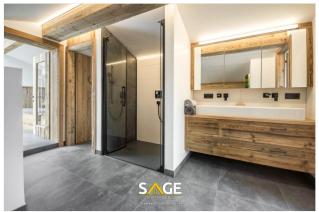

## Objektbeschreibung

Perfect as the location and the view presents this maisonette apartment in the center of Zell am See, completely renovated and finished in 2022.

In addition to the spectacular lake view, the top floor offers everything you need to relax. A roof terrace to cool off after a visit to the sauna, relax lounger in the sun-drenched winter garden, stylish old wood fixtures, as well as another winter garden which is designed as a huge, carpenter-made double bed. Bathroom with shower, vanity and toilet complete this floor.

### Equipment

Maisonette apartment with approx. 137.57 m<sup>2</sup> living space, terrace, garage;

Upper floor: entrance area, eat-in kitchen with dining area and fireplace, bedroom with shower and washbasin, guest toilet, storage room with washing machine connection;

Attic: bedroom with shower and sep. toilet, sauna with lounging area and roof terrace;

- www.SAGE-IMMOBILIEN.at

DG

Schlafzimmer DG

Flur

Badezimmer DG

Saunabereich

Saunabereich

Dachterrasse