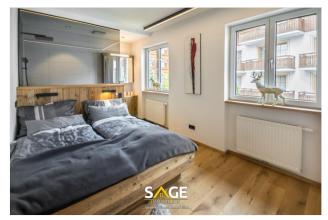

The lower floor is no less spectacularly designed: a kitchen fully equipped from a Teppan Yaki grill, wine cooler, Liebherr double refrigerator, Miele appliances to a built-in espresso machine. A table for large gatherings, a lounge and a playful custom staircase dominate the living area. Additionally, this floor also features another bedroom with en suite shower room, a storage room with laundry hookup and a separate toilet.

### Equipment

Maisonette apartment with approx. 137.57 m<sup>2</sup> living space, terrace, garage;

Upper floor: entrance area, eat-in kitchen with dining area and fireplace, bedroom with shower and washbasin, guest toilet, storage room with washing machine connection;

Sauna\_Relaxliege

Aufgang

Schlafzimmer mit Bad en Suite