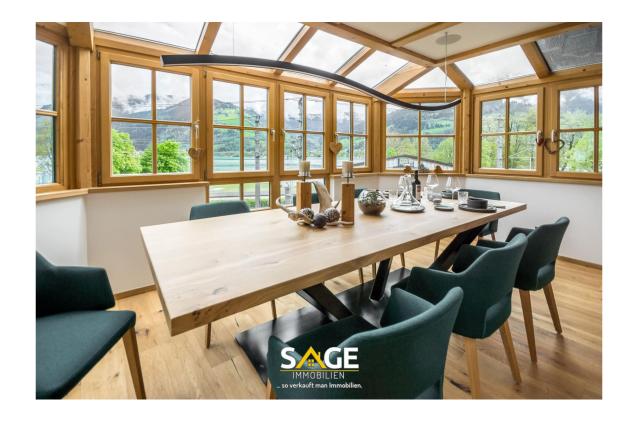

## Objektbeschreibung

Perfect as the location and the view presents this maisonette apartment in the center of Zell am See, completely renovated and finished in 2022.

In addition to the spectacular lake view, the top floor offers everything you need to relax. A roof terrace to cool off after a visit to the sauna, relax lounger in the sun-drenched winter garden, stylish old wood fixtures, as well as another winter garden which is designed as a huge, carpenter-made double bed. Bathroom with shower, vanity and toilet complete this floor.

The lower floor is no less spectacularly designed: a kitchen fully equipped from a Teppan Yaki grill, wine cooler, Liebherr double refrigerator, Miele appliances to a built-in espresso machine. A table for large gatherings, a lounge and a playful custom staircase dominate the living area. Additionally, this floor also features another bedroom with en suite shower room, a storage room with laundry hookup and a separate toilet.

### Equipment

Maisonette apartment with approx. 137.57 m<sup>2</sup> living space, terrace, garage;

Upper floor: entrance area, eat-in kitchen with dining area and fireplace, bedroom with shower and washbasin, guest toilet, storage room with washing machine connection;

#### Highlights:

- Tourist rental possible
- Center of Zell am See
- lake view
- Loxone Smart Home equipment
- Klafs sauna
- Joiner kitchen with high quality Miele appliances, wine fridge and stovetop with Teppan Yaki grill;
- E-charging station in the garage
- Old wood furniture