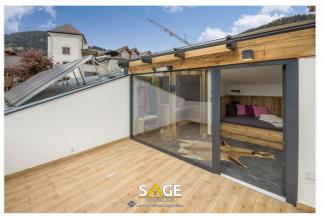

## Objektbeschreibung

Perfect as the location and the view presents this maisonette apartment in the center of Zell am See, completely renovated and finished in 2022.

In addition to the spectacular lake view, the top floor offers everything you need to relax. A roof terrace to cool off after a visit to the sauna, relax lounger in the sun-drenched winter garden, stylish old wood fixtures, as well as another winter garden which is designed as a huge, carpenter-made double bed. Bathroom with shower, vanity and toilet complete this floor.

Attic: bedroom with shower and sep. toilet, sauna with lounging area and roof terrace;

- www.SAGE-IMMOBILIEN.at

DG

Schlafzimmer DG

Flur

Badezimmer DG

Saunabereich

Saunabereich

Dachterrasse