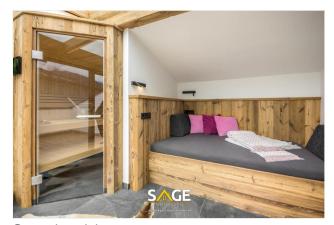

## Objektbeschreibung

Perfect as the location and the view presents this maisonette apartment in the center of Zell am See, completely renovated and finished in 2022.

In addition to the spectacular lake view, the top floor offers everything you need to relax. A roof terrace to cool off after a visit to the sauna, relax lounger in the sun-drenched winter garden, stylish old wood fixtures, as well as another winter garden which is designed as a huge, carpenter-made double bed. Bathroom with shower, vanity and toilet complete this floor.

Attic: bedroom with shower and sep. toilet, sauna with lounging area and roof terrace;

#### Highlights:

- Tourist rental possible
- Center of Zell am See
- lake view
- Loxone Smart Home equipment
- Klafs sauna
- Joiner kitchen with high quality Miele appliances, wine fridge and stovetop with Teppan Yaki grill;
- E-charging station in the garage
- Old wood furniture

- www.SAGE-IMMOBILIEN.at

DG

Schlafzimmer DG

Flur

Badezimmer DG

Saunabereich

Saunabereich

Dachterrasse

Sauna\_Relaxliege

Aufgang

Schlafzimmer mit Bad en Suite