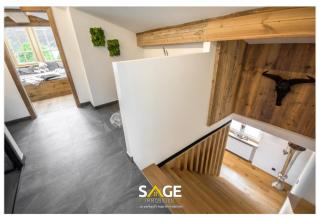

The lower floor is no less spectacularly designed: a kitchen fully equipped from a Teppan Yaki grill, wine cooler, Liebherr double refrigerator, Miele appliances to a built-in espresso machine. A table for large gatherings, a lounge and a playful custom staircase dominate the living area. Additionally, this floor also features another bedroom with en suite shower room, a storage room with laundry hookup and a separate toilet.

Wohnung Zell am See

Küche

Wohnbereich

Wohnbereich

- Besuchen Sie unsere Website und finden Sie:
  zusätzliche Fotos und Grundrisse
  360° Virtuelle Rundgänge
  Informationen zum Immobilienkauf
  zahlreiche weitere Immobilienangebote