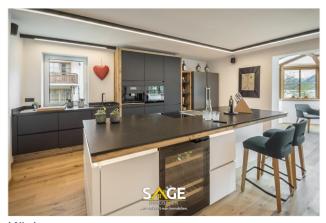

The lower floor is no less spectacularly designed: a kitchen fully equipped from a Teppan Yaki grill, wine cooler, Liebherr double refrigerator, Miele appliances to a built-in espresso machine. A table for large gatherings, a lounge and a playful custom staircase dominate the living area. Additionally, this floor also features another bedroom with en suite shower room, a storage room with laundry hookup and a separate toilet.

#### Highlights:

- Tourist rental possible
- Center of Zell am See
- lake view
- Loxone Smart Home equipment
- Klafs sauna
- Joiner kitchen with high quality Miele appliances, wine fridge and stovetop with Teppan Yaki grill;
- E-charging station in the garage
- Old wood furniture