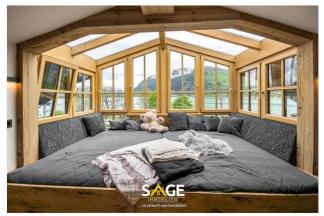

## Objektbeschreibung

Perfect as the location and the view presents this maisonette apartment in the center of Zell am See, completely renovated and finished in 2022.

In addition to the spectacular lake view, the top floor offers everything you need to relax. A roof terrace to cool off after a visit to the sauna, relax lounger in the sun-drenched winter garden, stylish old wood fixtures, as well as another winter garden which is designed as a huge, carpenter-made double bed. Bathroom with shower, vanity and toilet complete this floor.