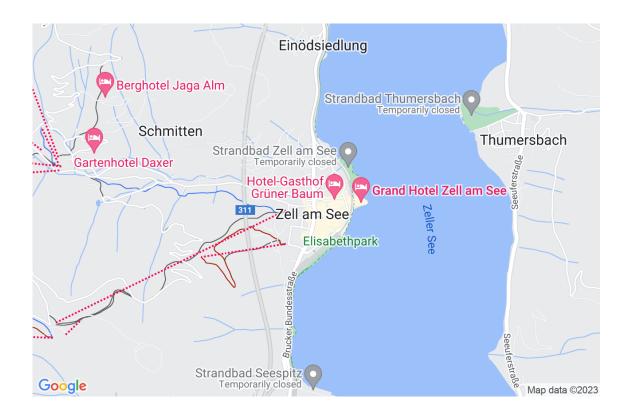

#### Location

The mountain town of Zell am See (9638 inhabitants, altitude 760 m) lies in one of the most important holiday regions in all Austria. Together with the partner municipality Kaprun, the region has more than 13,500 guest beds and records more than two million overnight stays annually. In winter the Hausberg of Zell am See, the Schmittenhöhe (1965 m) and the Glacier Kitzsteinhorn (3203 m) offer a total of 56 cableways and lifts with over 132 kilometers of slopes. The two superbly equipped ski areas guarantee a ski pleasure of a special kind. 100% snow safety is guaranteed by the glacier ski area. Away from the slopes there are numerous alternatives such as tobogganing, hiking or cross-country skiing. In the summer, numerous hiking and walking trails as well as cozy alpine huts invite you to go hiking in the beautiful mountains. For water sports or just for cooling off on hot summer days, the Zeller Lake, which has drinking water quality, invites you. For golfers, the golf course of the Golfclub Zell am See - Kaprun 36 offers impressive greens.

More information about the region: www.zellkaprun.com www.schmitten.at www.kitzsteinhorn.at Infrastructure: Zell am See railway station is located right in the center of Bergstadt. The nearest airports are: Salzburg (85 km), Innsbruck (145 km), Munich (207 km)