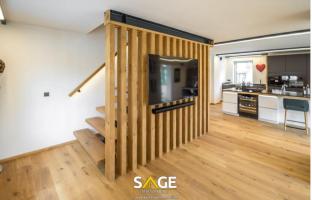

## Objektbeschreibung

Perfect as the location and the view presents this maisonette apartment in the center of Zell am See, completely renovated and finished in 2022.

In addition to the spectacular lake view, the top floor offers everything you need to relax. A roof terrace to cool off after a visit to the sauna, relax lounger in the sun-drenched winter garden, stylish old wood fixtures, as well as another winter garden which is designed as a huge, carpenter-made double bed. Bathroom with shower, vanity and toilet complete this floor.

The lower floor is no less spectacularly designed: a kitchen fully equipped from a Teppan Yaki grill, wine cooler, Liebherr double refrigerator, Miele appliances to a built-in espresso machine. A table for large gatherings, a lounge and a playful custom staircase dominate the living area. Additionally, this floor also features another bedroom with en suite shower room, a storage room with laundry hookup and a separate toilet.

#### Highlights:

- Tourist rental possible
- Center of Zell am See
- lake view
- Loxone Smart Home equipment
- Klafs sauna
- Joiner kitchen with high quality Miele appliances, wine fridge and stovetop with Teppan Yaki grill;
- E-charging station in the garage
- Old wood furniture