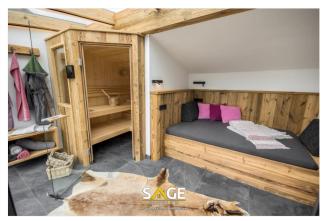

## Objektbeschreibung

Perfect as the location and the view presents this maisonette apartment in the center of Zell am See, completely renovated and finished in 2022.

In addition to the spectacular lake view, the top floor offers everything you need to relax. A roof terrace to cool off after a visit to the sauna, relax lounger in the sun-drenched winter garden, stylish old wood fixtures, as well as another winter garden which is designed as a huge, carpenter-made double bed. Bathroom with shower, vanity and toilet complete this floor.

Attic: bedroom with shower and sep. toilet, sauna with lounging area and roof terrace;

#### Highlights:

- Tourist rental possible
- Center of Zell am See
- lake view
- Loxone Smart Home equipment
- Klafs sauna
- Joiner kitchen with high quality Miele appliances, wine fridge and stovetop with Teppan Yaki grill;
- E-charging station in the garage
- Old wood furniture

- www.SAGE-IMMOBILIEN.at

DG

Schlafzimmer DG

Flur

Badezimmer DG

Saunabereich

Saunabereich

Dachterrasse

Sauna\_Relaxliege

Aufgang

Schlafzimmer mit Bad en Suite