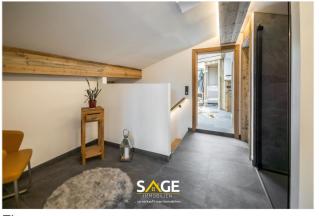

## Objektbeschreibung

Perfect as the location and the view presents this maisonette apartment in the center of Zell am See, completely renovated and finished in 2022.

In addition to the spectacular lake view, the top floor offers everything you need to relax. A roof terrace to cool off after a visit to the sauna, relax lounger in the sun-drenched winter garden, stylish old wood fixtures, as well as another winter garden which is designed as a huge, carpenter-made double bed. Bathroom with shower, vanity and toilet complete this floor.

### Equipment

Maisonette apartment with approx. 137.57 m<sup>2</sup> living space, terrace, garage;

Upper floor: entrance area, eat-in kitchen with dining area and fireplace, bedroom with shower and washbasin, guest toilet, storage room with washing machine connection;

- www.SAGE-IMMOBILIEN.at

DG

Schlafzimmer DG

Flur

Badezimmer DG

Saunabereich

Saunabereich

Dachterrasse