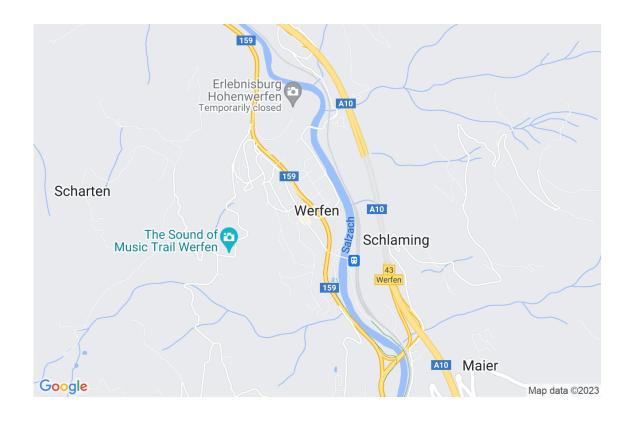

## Location

The farm is situated in a sunny location in Pongau with a view of the Tennengebirge mountains!

Bauernhof, Landwirtschaft im Pongau

Besuchen Sie unsere Website und finden Sie: • zusätzliche Fotos und Grundrisse • 360° Virtuelle Rundgänge • Informationen zum Immobilienkauf • zahlreiche weitere Immobilienangebote