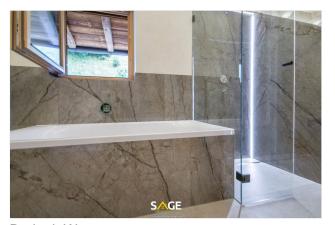

This apartment impresses with an extremely generous sense of space with a visible roof construction and a more than 70 m² large, open living area that opens to the semi-circular balcony. There are also 3 bedrooms, each with access to additional balconies, 2 bathrooms, one with a tub and shower, 1 separate toilet and 2 storage rooms.

#### Equipment

Spacious living/kitchen and dining area, 3 bedrooms, 2 bathrooms, 1 guest toilet, pantry, storage room, cloakroom, terrace, balconies, elevator, garage parking space, cellar compartment