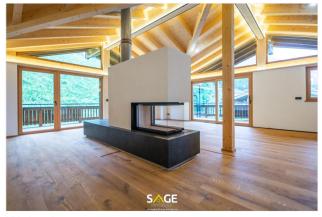

### Objektbeschreibung

Central and quiet, this new building was built in 2022/2023. The construction is extremely energy-efficient using "alternative energy", perfect thermal insulation and glazing with the highest insulation value. Of course, there is a smart home installation as well as an elevator directly in the apartment.

This apartment impresses with an extremely generous sense of space with a visible roof construction and a more than 70 m² large, open living area that opens to the semi-circular balcony. There are also 3 bedrooms, each with access to additional balconies, 2 bathrooms, one with a tub and shower, 1 separate toilet and 2 storage rooms.

#### Equipment

Spacious living/kitchen and dining area, 3 bedrooms, 2 bathrooms, 1 guest toilet, pantry, storage room, cloakroom, terrace, balconies, elevator, garage parking space, cellar compartment