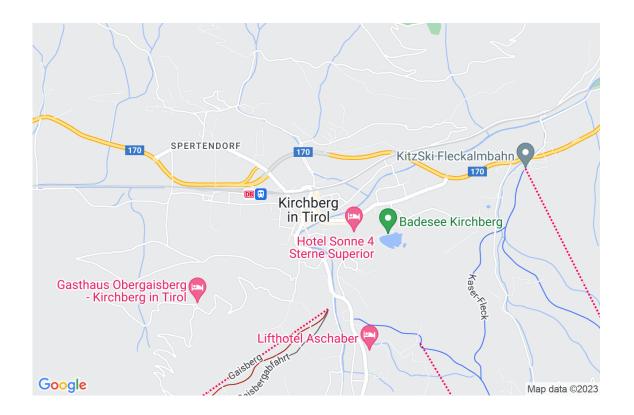

#### Location

The municipality of Kirchberg in Tirol (5,175 inhabitants, 837m above sea level) is located in the middle of the Kitzbühel Alps in Tirol. In winter, this beautiful place makes the hearts of skiers beat faster. The Skiwelt Wilder Kaiser and the Kitzbühel ski area take you to an unforgettable winter paradise. In summer you can cool off in Kirchberg's bathing lake. If you want to see the area from above, you can also use the mountain railways in summer. But also activities such as cycling, hiking and paragliding are an absolute hit in summer. Infrastructure: A train station is located directly in Kirchberg.

The nearest airports are Innsbruck (77 km), Salzburg (83 km) and Munich (117 km). More about the region: www.kirchberg.at www.kitzbuehel-alpen.com

Wohnzimmer

Wohnzimmer

Wohnzimmer

Wohnzimmer

Bad mit Wanne

- Besuchen Sie unsere Website und finden Sie: