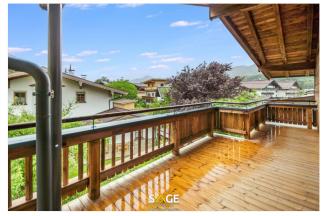

This apartment impresses with an extremely generous sense of space with a visible roof construction and a more than 70 m² large, open living area that opens to the semi-circular balcony. There are also 3 bedrooms, each with access to additional balconies, 2 bathrooms, one with a tub and shower, 1 separate toilet and 2 storage rooms.

The apartment is assigned a parking space and a cellar compartment.