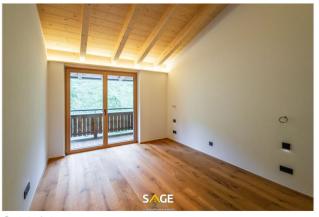

### Objektbeschreibung

Central and quiet, this new building was built in 2022/2023. The construction is extremely energy-efficient using "alternative energy", perfect thermal insulation and glazing with the highest insulation value. Of course, there is a smart home installation as well as an elevator directly in the apartment.

This apartment impresses with an extremely generous sense of space with a visible roof construction and a more than 70 m² large, open living area that opens to the semi-circular balcony. There are also 3 bedrooms, each with access to additional balconies, 2 bathrooms, one with a tub and shower, 1 separate toilet and 2 storage rooms.