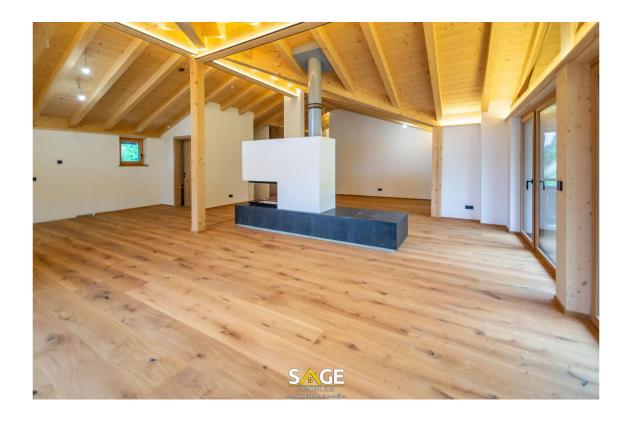

### Objektbeschreibung

Central and quiet, this new building was built in 2022/2023. The construction is extremely energy-efficient using "alternative energy", perfect thermal insulation and glazing with the highest insulation value. Of course, there is a smart home installation as well as an elevator directly in the apartment.

This apartment impresses with an extremely generous sense of space with a visible roof construction and a more than 70 m² large, open living area that opens to the semi-circular balcony. There are also 3 bedrooms, each with access to additional balconies, 2 bathrooms, one with a tub and shower, 1 separate toilet and 2 storage rooms.

#### Equipment

Spacious living/kitchen and dining area, 3 bedrooms, 2 bathrooms, 1 guest toilet, pantry, storage room, cloakroom, terrace, balconies, elevator, garage parking space, cellar compartment