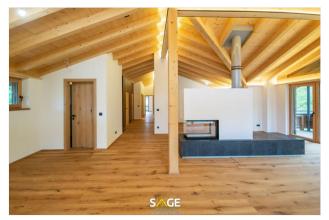

### Objektbeschreibung

Central and quiet, this new building was built in 2022/2023. The construction is extremely energy-efficient using "alternative energy", perfect thermal insulation and glazing with the highest insulation value. Of course, there is a smart home installation as well as an elevator directly in the apartment.

This apartment impresses with an extremely generous sense of space with a visible roof construction and a more than 70 m² large, open living area that opens to the semi-circular balcony. There are also 3 bedrooms, each with access to additional balconies, 2 bathrooms, one with a tub and shower, 1 separate toilet and 2 storage rooms.

#### Equipment

Spacious living/kitchen and dining area, 3 bedrooms, 2 bathrooms, 1 guest toilet, pantry, storage room, cloakroom, terrace, balconies, elevator, garage parking space, cellar compartment