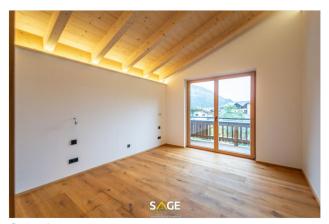

This apartment impresses with an extremely generous sense of space with a visible roof construction and a more than 70 m² large, open living area that opens to the semi-circular balcony. There are also 3 bedrooms, each with access to additional balconies, 2 bathrooms, one with a tub and shower, 1 separate toilet and 2 storage rooms.

#### Equipment

Spacious living/kitchen and dining area, 3 bedrooms, 2 bathrooms, 1 guest toilet, pantry, storage room, cloakroom, terrace, balconies, elevator, garage parking space, cellar compartment