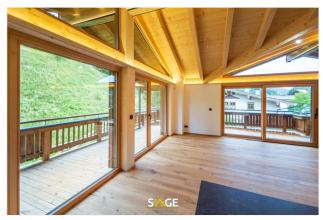

This apartment impresses with an extremely generous sense of space with a visible roof construction and a more than 70 m² large, open living area that opens to the semi-circular balcony. There are also 3 bedrooms, each with access to additional balconies, 2 bathrooms, one with a tub and shower, 1 separate toilet and 2 storage rooms.

#### Equipment

Spacious living/kitchen and dining area, 3 bedrooms, 2 bathrooms, 1 guest toilet, pantry, storage room, cloakroom, terrace, balconies, elevator, garage parking space, cellar compartment