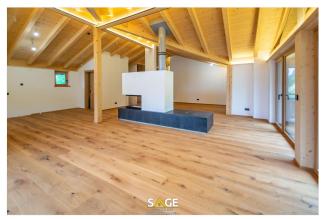

### Objektbeschreibung

Central and quiet, this new building was built in 2022/2023. The construction is extremely energy-efficient using "alternative energy", perfect thermal insulation and glazing with the highest insulation value. Of course, there is a smart home installation as well as an elevator directly in the apartment.

This apartment impresses with an extremely generous sense of space with a visible roof construction and a more than 70 m² large, open living area that opens to the semi-circular balcony. There are also 3 bedrooms, each with access to additional balconies, 2 bathrooms, one with a tub and shower, 1 separate toilet and 2 storage rooms.

#### Equipment

Spacious living/kitchen and dining area, 3 bedrooms, 2 bathrooms, 1 guest toilet, pantry, storage room, cloakroom, terrace, balconies, elevator, garage parking space, cellar compartment